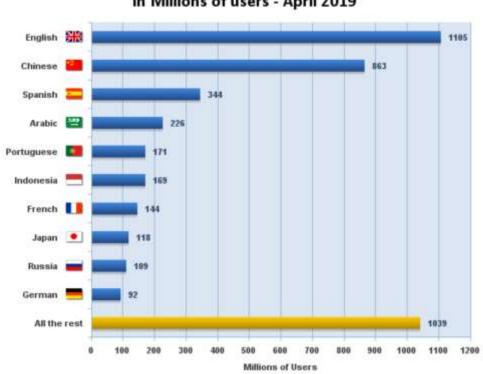

#### Top Ten Languages in the Internet in Millions of users - April 2019

76% of all users on the internet speak one of the top 10 languages

Over the past 9 years, Arabic speaking internet users grew by 8,917%

### There is room to grow with every language

Source: Internet World Stats - www.internetworldstats.com/stats7.htm Estimated total Internet users are 4,386,485,541 in April 30, 2019 Copyright @ 2019, Miniwatts Marketing Group