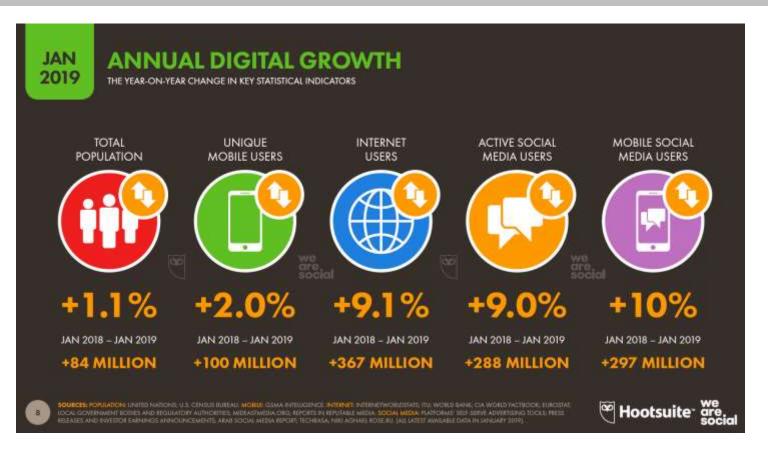

### **Digital Growth**

Cross-border bandwidth X 45 since 2005 2015-2020 projected X 9

Digital flows now exert a larger impact on GDP growth than the trade in goods

Source: \* Source: McKinsey Global Institute (MGI) report, Digital globalization: The new era of global flows, 2015