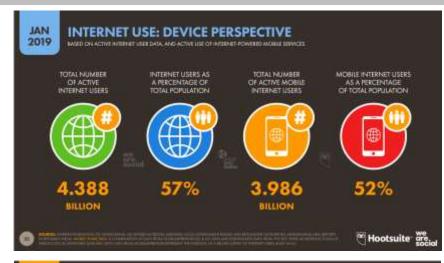

### Social Media – Route to Export Growth

Source: European Commission. Innovative Business Models for Competitiveness. Social media for internationalisation

Social media platforms allow companies to engage with potential clients all over the world

Social network ad revenue > \$33 billion in 2016, growing > 30% per annum

3.1 billion people use social media networks across the world in 2017

Social media platforms allow companies to engage with potential clients all over the world

Social network ad revenue > \$33 billion in 2016, growing > 30% per annum

3.1 billion people use social media networks across the world in 2017