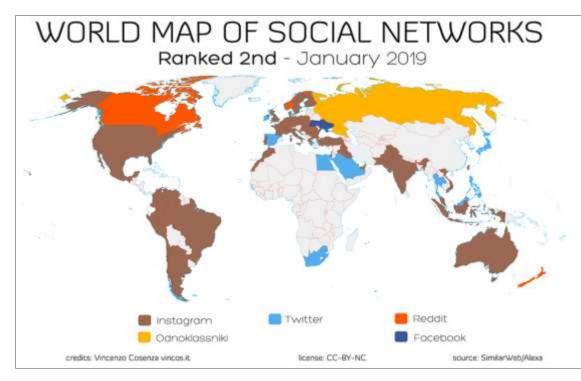

### They are **LOCALIZED**

Google has: 192 country/region specific search engines > 90% in Europe, Brazil, Mexico, Singapore, UAE > 67% in the USA

Different markets >< Different results Same ranking algorithm, => different results Google in the USA ‡ Google in the UK Search engine optimization is country specific