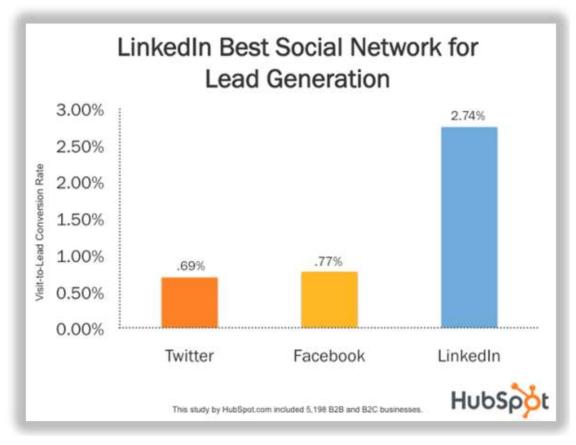

Facebook owns WhatsApp, Instagram and Facebook Messenger combined audiences = 4.37 billion

575 million LinkedIn Users
250 million Monthly Active Users
40% use LinkedIn DAILY
70% of LinkedIn users are from Outside the US
After the US, India, China, Brazil, Great Britain, and France have the highest number of users
277% more effective than

Facebook and Twitter

Source: Kinsta.com