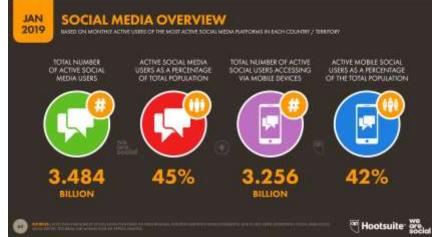

### Social Media – Route to Export Growth

Source: European Commission. Innovative Business Models for Competitiveness. Social media for internationalisation

Social media platforms allow companies to engage with potential clients all over the world

Social network ad revenue > \$33 billion in 2016, growing > 30% per annum

3.1 billion people use social media networks across the world in 2017

Social media platforms allow companies to engage with potential clients all over the world

Social network ad revenue > \$33 billion in 2016, growing > 30% per annum

3.1 billion people use social media networks across the world in 2017