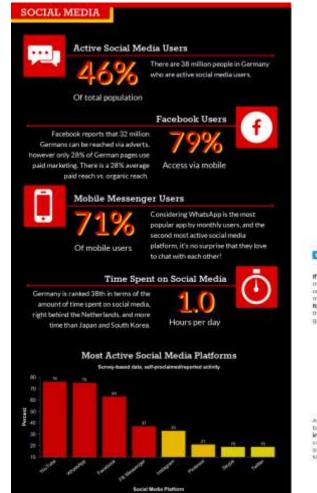

### Social Media – Route to Export Growth

Source: European Commission. Innovative Business Models for Competitiveness. Social media for internationalisation

Social media platforms allow companies to engage with potential clients all over the world

Social network ad revenue > \$33 billion in 2016, growing > 30% per annum

3.1 billion people use social media networks across the world in 2017

Social media platforms allow companies to engage with potential clients all over the world

Social network ad revenue > \$33 billion in 2016, growing > 30% per annum

3.1 billion people use social media networks across the world in 2017