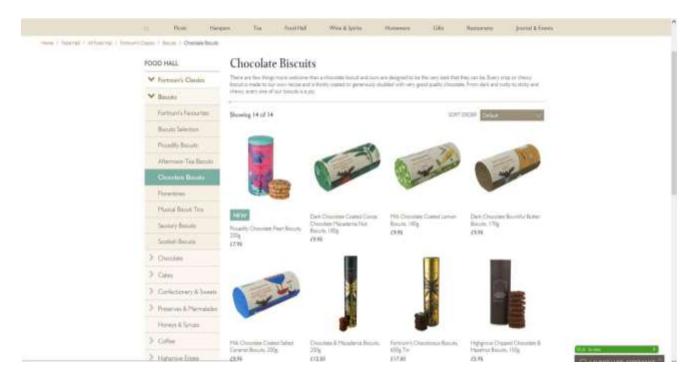

### Fortnum & Mason

https://www.fortnumandmason.com/t/categories/food-hall/fortnums-classics/biscuits/chocolate-biscuits