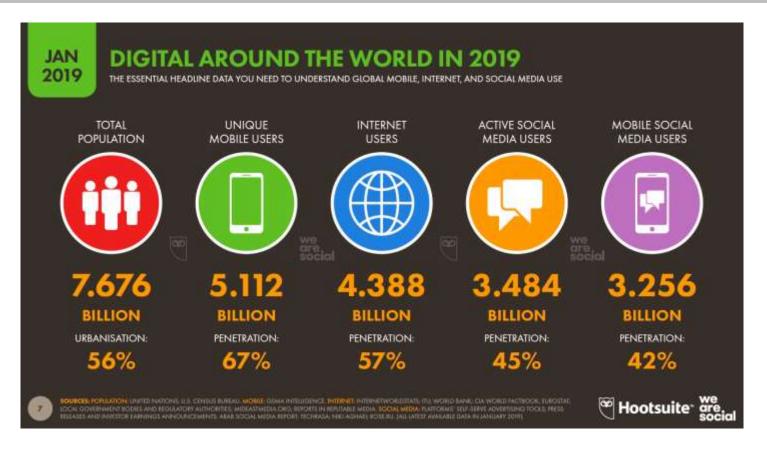

### There is room to grow with every language

Source: Internet World Stats - www.internetworldstats.com/stats7.htm Estimated total Internet users are 4,386,485,541 in April 30, 2019 Copyright @ 2019, Miniwatts Marketing Group