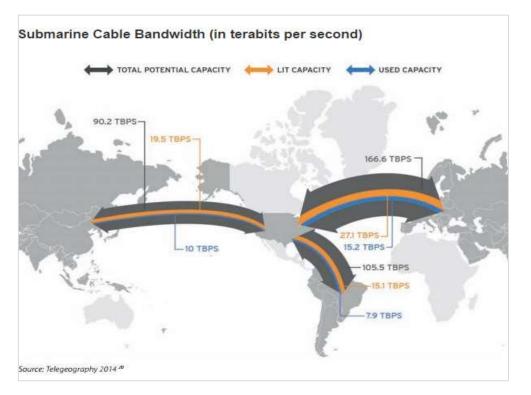

### **Digital Growth**

Cross-border bandwidth X 45 since 2005 2015-2020 projected X 9

Digital flows now exert a larger impact on GDP growth than the trade in goods

Source: \* Source: McKinsey Global Institute (MGI) report, Digital globalization: The new era of global flows, 2015