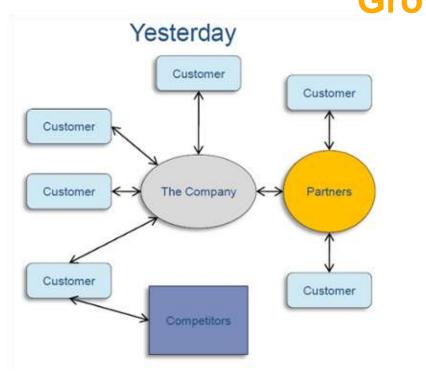

| -          | State of Lot of |



### Social Media – Route to Export Growth







Source: European Commission. Innovative Business Models for Competitiveness. Social media for internationalisation



Social media platforms allow companies to engage with potential clients all over the world

Social network ad revenue > \$33 billion in 2016, growing > 30% per annum

3.1 billion people use social media networks across the world in 2017





Social media platforms allow companies to engage with potential clients all over the world

Social network ad revenue > \$33 billion in 2016, growing > 30% per annum

3.1 billion people use social media networks across the world in 2017











# Digital World

Social

### catches up with

### Search







- 2<sup>nd</sup> most visited website globally
- 2<sup>nd</sup> largest search engine globally
- 1,900,000,000 logged in m