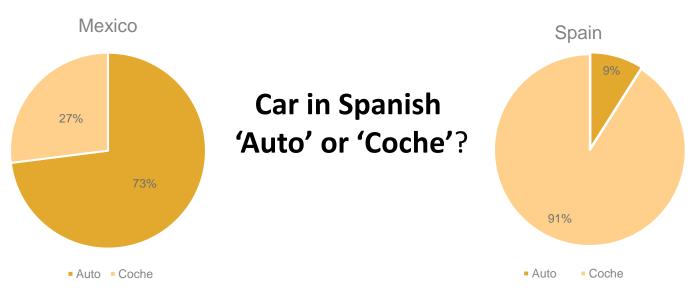

### Search Engines are: Market-specific & Client-focused

- Google Mexico and Google Spain
- Same language

- Different keywords
- Different Google ad campaigns

>55% say they will only buy online when the website is in their native language.