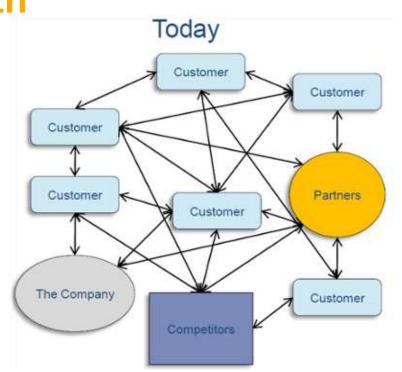

| -          | State of Lot of |



### Social Media – Route to Export Growth







Source: European Commission. Innovative Business Models for Competitiveness. Social media for internationalisation



Social media platforms allow companies to engage with potential clients all over the world

Social network ad revenue > \$33 billion in 2016, growing > 30% per annum

3.1 billion people use social media networks across the world in 2017





Social media platforms allow companies to engage with potential clients all over the world

Social network ad revenue > \$33 billion in 2016, growing > 30% per annum

3.1 billion people use social media networks across the world in 2017











# Digital World

Social

### catches up with

### Search







- 2<sup>nd</sup> most visited website globally
- 2<sup>nd</sup> largest search engine globally
- 1,900,000,000 logged in mon