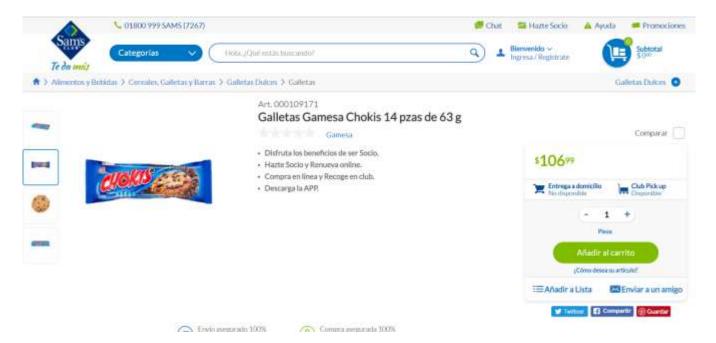

### Sam's Club

https://www.sams.com.mx/cat/Galletas-Gamesa-Chokis-14-pzas-de-63-g/000109171