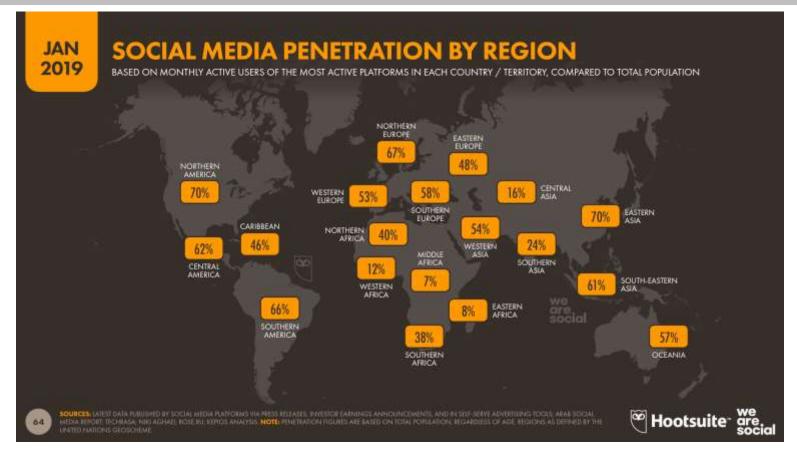

### Social Media – Route to Export Growth

Source: European Commission. Innovative Business Models for Competitiveness. Social media for internationalisation

Social media platforms allow companies to engage with potential clients all over the world

Social network ad revenue > \$33 billion in 2016, growing > 30% per annum

3.1 billion people use social media networks across the world in 2017

Social media platforms allow companies to engage with potential clients all over the world

Social network ad revenue > \$33 billion in 2016, growing > 30% per annum

3.1 billion people use social media networks across the world in 2017