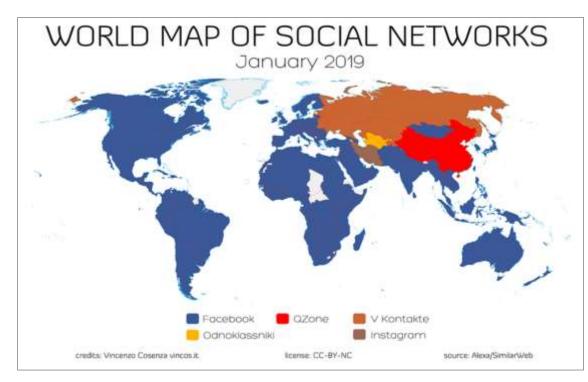

### They are **LOCALIZED**

Google has: 192 country/region specific search engines > 90% in Europe, Brazil, Mexico, Singapore, UAE > 67% in the USA

Different markets >< Different results Same ranking algorithm, => different results Google in the USA ‡ Google in the UK Search engine optimization is country specific